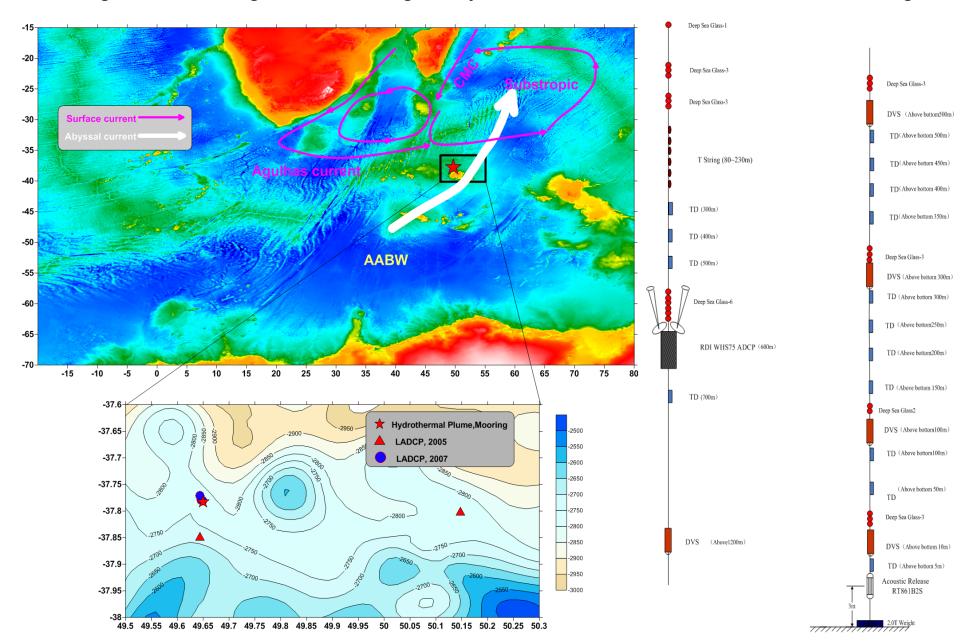

# OceanSITES Moorings and Observatories (89) Transport sites (19)

- OPERATING Real Time Data (42)
- OPERATING Delayed Mode Data (47)

- OPERATING (16)
  DISCONTINED (3)
- Transport Stations Planned or Discontinued (33)
- Discontinued
- PLANNED Real Time Data (16)
- PLANNED Delayed Mode data (0)
- DISCONTINUED (17)





#### OceanSITES Moorings and Observatories (89) Transport sites (19)

- OPERATING Real Time Data (42)
- OPERATING Delayed Mode Data (47)

- OPERATING (16)
  DISCONTINED (3)
- Transport Stations Planned or Discontinued (33)
- Discontinued
- PLANNED Real Time Data (16)
- PLANNED Delayed Mode data (0)
- DISCONTINUED (17)

### **Investigation of Benthic Ecosystem around Hydrothermal Vent**



#### Long-term mooring for monitoring of hydrothermal vent in southwest Indian Ridge













## Our Coming Project in Indian Ocean

- Deploy 7 moorings and real-time buoys in West Indian Ocean
- The project period will be more than 10 years
- •A new built research vessel is dedicated to project

## China weather severely affected by Indian Ocean



Moonsons

Typhoon

Warm Pool