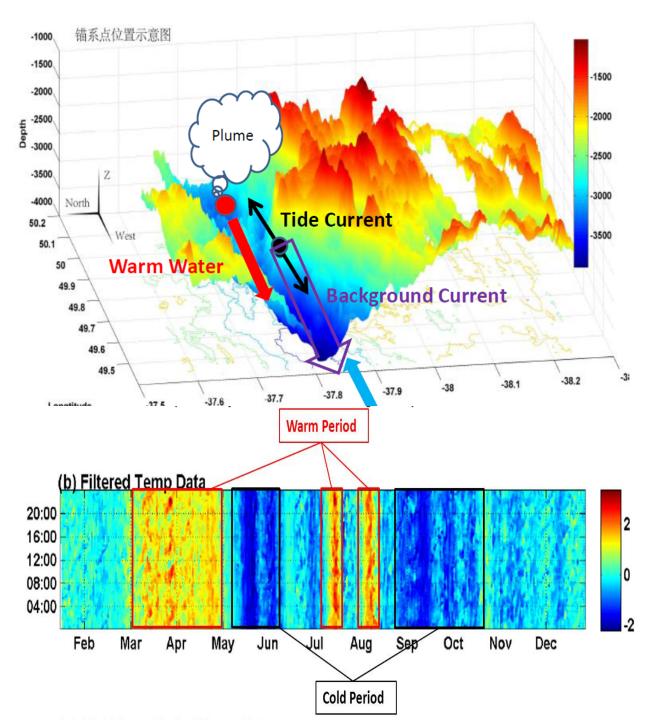

OceanSITES Moorings and Observatories (89) Transport sites (19)

- OPERATING Real Time Data (42)
- OPERATING Delayed Mode Data (47)

- OPERATING (16)
  DISCONTINED (3)
- Transport Stations Planned or Discontinued (33)
- Discontinued
- PLANNED Real Time Data (16)
- PLANNED Delayed Mode data (0)
- DISCONTINUED (17)





#### OceanSITES Moorings and Observatories (89) Transport sites (19)

- OPERATING Real Time Data (42)
- OPERATING Delayed Mode Data (47)

- OPERATING (16)
  DISCONTINED (3)
- Transport Stations Planned or Discontinued (33)
- Discontinued
- PLANNED Real Time Data (16)
- PLANNED Delayed Mode data (0)
- DISCONTINUED (17)

### **Investigation of Benthic Ecosystem around Hydrothermal Vent**



#### Long-term mooring for monitoring of hydrothermal vent in southwest Indian Ridge













## Our Coming Project in Indian Ocean

- Deploy 7 moorings and real-time buoys in West Indian Ocean
- The project period will be more than 10 years
- •A new built research vessel is dedicated to project

## China weather severely affected by Indian Ocean



Moonsons

Typhoon

Warm Pool