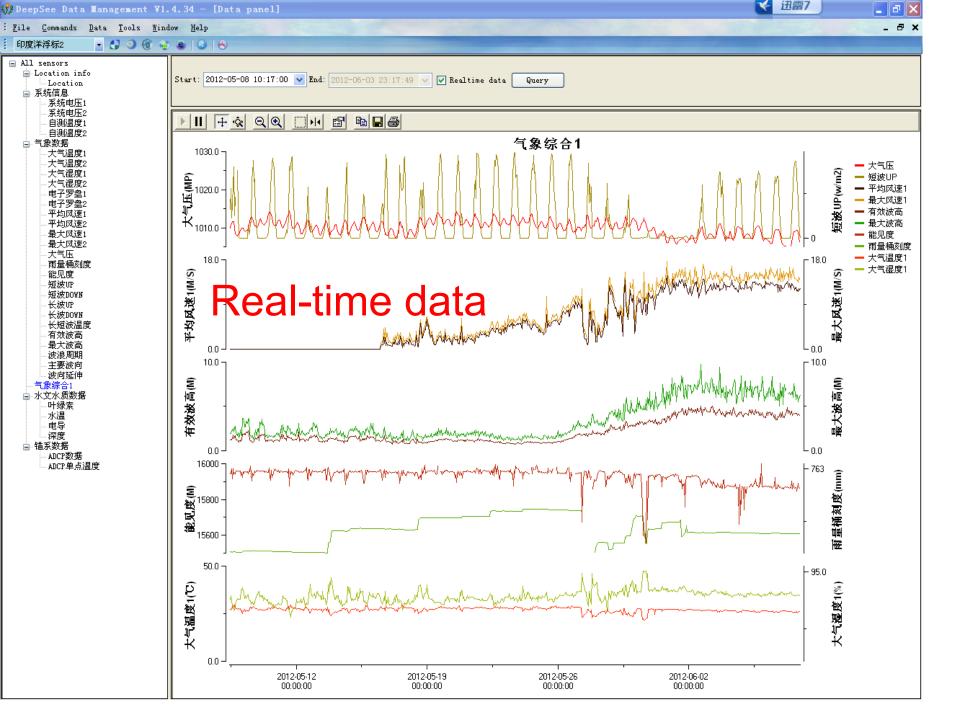

## Chinese mooring and buoy observations in the open-ocean

**Chujin Liang Second Institute of Oceanography, SOA** 

May 28, 2013 Seoul