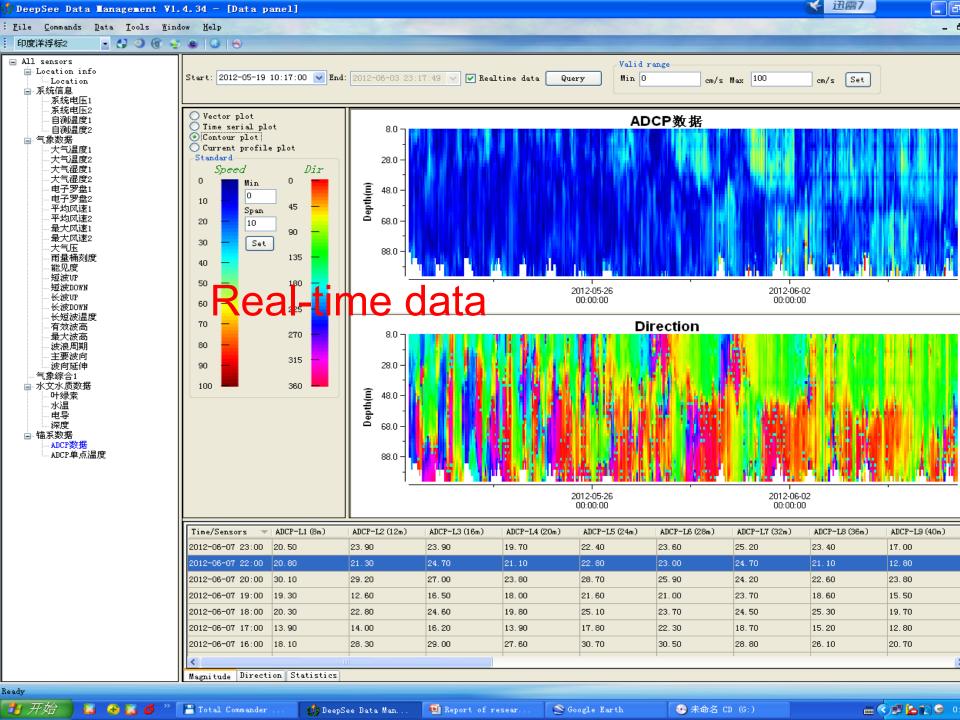

## Chinese mooring and buoy observations in the open-ocean

**Chujin Liang Second Institute of Oceanography, SOA** 

May 28, 2013 Seoul