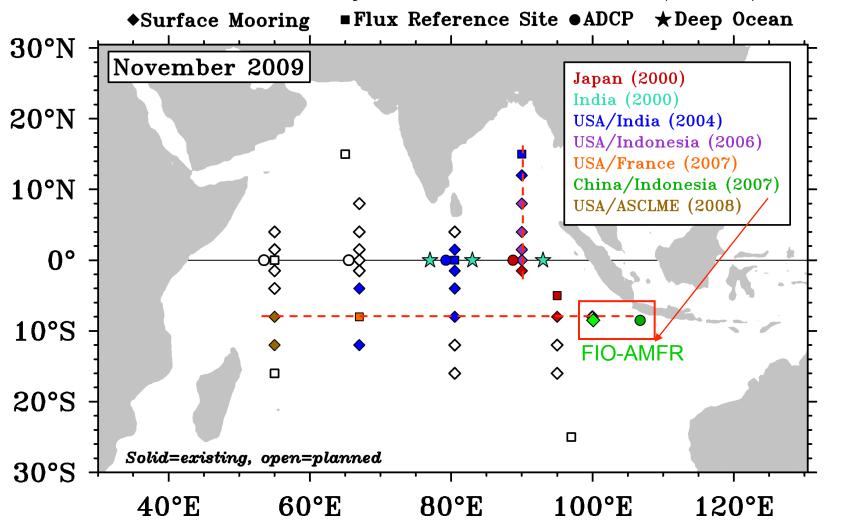

of Oceanography          | Hangzhou  | /SOA                            |
|-------------------------------------------|-----------|---------------------------------|
| Third Institute of Oceanography           | Xiamen    |                                 |
| Polar Institute of China                  | Shanghai  |                                 |
| Institute of Oceanography                 | Qingdao   | Chinese Academy of Science /CAS |
| South China Sea Institute of Oceanography | Guangzhou |                                 |

Qingdao

Qingdao/

Shanghai/

Xiamen

Beijing

State Oceanic

Administration

Ministry of Education





#### Long-term buoy station in eastern Indian Ocean operated by FIO

Research Moored Array for African-Asian-Australian
Monsoon Analysis and Prediction (RAMA)





|